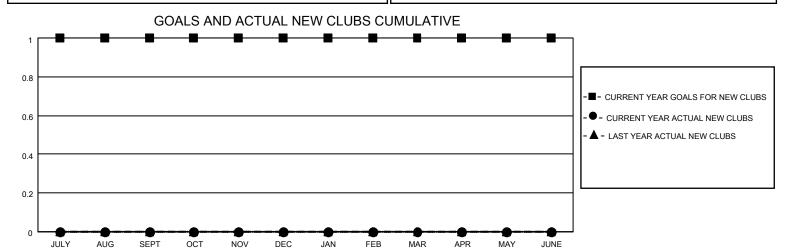

## District 19 E

| Clubs         |               |             |               | Members               |                       |                         |                                                    |
|---------------|---------------|-------------|---------------|-----------------------|-----------------------|-------------------------|----------------------------------------------------|
|               | RESULTS FOR   | R 2022-2023 |               | RESULTS FOR 2022-2023 |                       |                         |                                                    |
| QUARTER       | NEW CLUB GOAL | NEW CLUBS   | DROPPED CLUBS | QUARTER MEMB          | ER GROWTH NET<br>GOAL | MEMBER GROWTH<br>ACTUAL | DROPPED<br>MEMBERS ACTUAL<br>(including transfers) |
| JULY/AUG/SEPT | 1             | 0           | 0             | JULY/AUG/SEPT         | 8                     | 35                      | 44                                                 |
| OCT/NOV/DEC   | 0             | 0           | 0             | OCT/NOV/DEC           | 8                     | 47                      | 34                                                 |
| JAN/FEB/MAR   | 0             | 0           | 0             | JAN/FEB/MAR           | 8                     | 15                      | 13                                                 |
| APR/MAY/JUNE  | 0             | 0           | 0             | APR/MAY/JUNE          | 8                     | 0                       | 0                                                  |